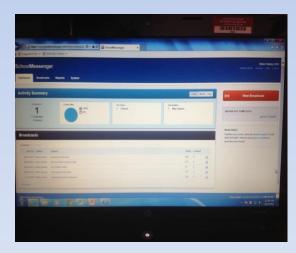

# Wildcats are R.E.A.L. Technology for Parents

Infinite Campus/Parent Portal (IC Messenger coming soon) School Messenger Web Page Remind 101 RBG Marquis (coming sooner)