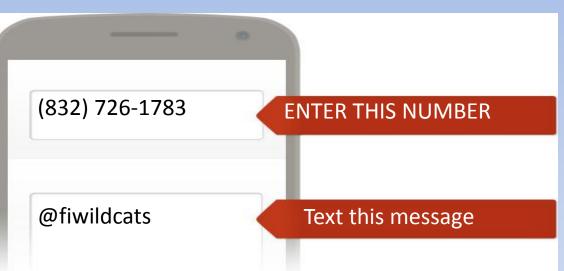

# Wildcats are R.E.A.L. Technology for Parents

Infinite Campus/Parent Portal (IC Messenger coming soon) School Messenger Web Page Remind 101 RBG Marquis (coming sooner)